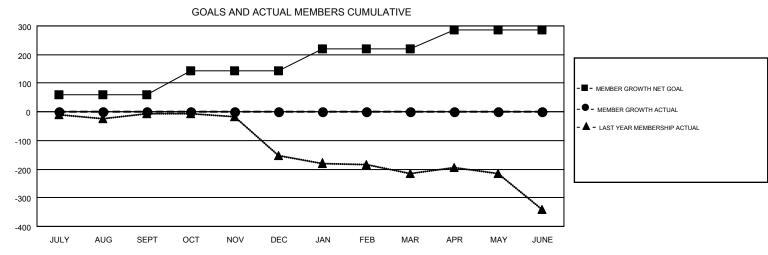

## GMT MONTHLY MEMBERSHIP PROGRESS REPORT

Results as of: 7/31/2019

GMT CA 1

Multiple District 31

**LOCATION: NORTH CAROLINA** 

**OPEN** 

| Clubs         |               |             |               | Members               |                           |                         |                                              |  |
|---------------|---------------|-------------|---------------|-----------------------|---------------------------|-------------------------|----------------------------------------------|--|
|               | RESULTS FOR   | R 2019-2020 |               | RESULTS FOR 2019-2020 |                           |                         |                                              |  |
| QUARTER       | NEW CLUB GOAL | NEW CLUBS   | DROPPED CLUBS | QUARTER               | MEMBER GROWTH NET<br>GOAL | MEMBER GROWTH<br>ACTUAL | DROPPED MEMBERS ACTUAL (including transfers) |  |
| JULY/AUG/SEPT | 1             | 0           | 0             | JULY/AUG/SEPT         | 60                        | 61                      | 51                                           |  |
| OCT/NOV/DEC   | 2             | 0           | 0             | OCT/NOV/DEC           | 83                        | 0                       | 0                                            |  |
| JAN/FEB/MAR   | 3             | 0           | 0             | JAN/FEB/MAR           | 78                        | 0                       | 0                                            |  |
| APR/MAY/JUNE  | 2             | 0           | 0             | APR/MAY/JUNE          | 66                        | 0                       | 0                                            |  |