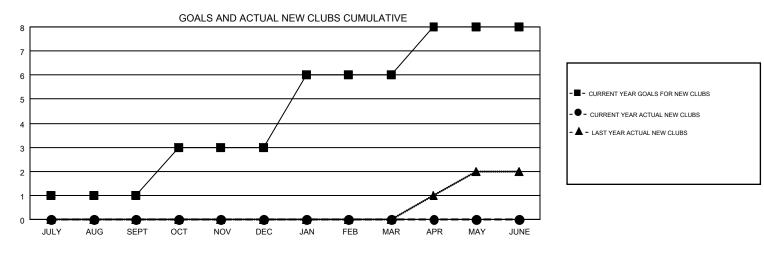

## GMT MONTHLY MEMBERSHIP PROGRESS REPORT

Results as of: 7/31/2019

GMT CA 1

Multiple District 31

**LOCATION: NORTH CAROLINA** 

**OPEN** 

| Clubs         |               |             |               | Members               |                           |                         |                                              |  |
|---------------|---------------|-------------|---------------|-----------------------|---------------------------|-------------------------|----------------------------------------------|--|
|               | RESULTS FOR   | R 2019-2020 |               | RESULTS FOR 2019-2020 |                           |                         |                                              |  |
| QUARTER       | NEW CLUB GOAL | NEW CLUBS   | DROPPED CLUBS | QUARTER               | MEMBER GROWTH NET<br>GOAL | MEMBER GROWTH<br>ACTUAL | DROPPED MEMBERS ACTUAL (including transfers) |  |
| JULY/AUG/SEPT | 1             | 0           | 0             | JULY/AUG/SEPT         | 60                        | 61                      | 51                                           |  |
| OCT/NOV/DEC   | 2             | 0           | 0             | OCT/NOV/DEC           | 83                        | 0                       | 0                                            |  |
| JAN/FEB/MAR   | 3             | 0           | 0             | JAN/FEB/MAR           | 78                        | 0                       | 0                                            |  |
| APR/MAY/JUNE  | 2             | 0           | 0             | APR/MAY/JUNE          | 66                        | 0                       | 0                                            |  |